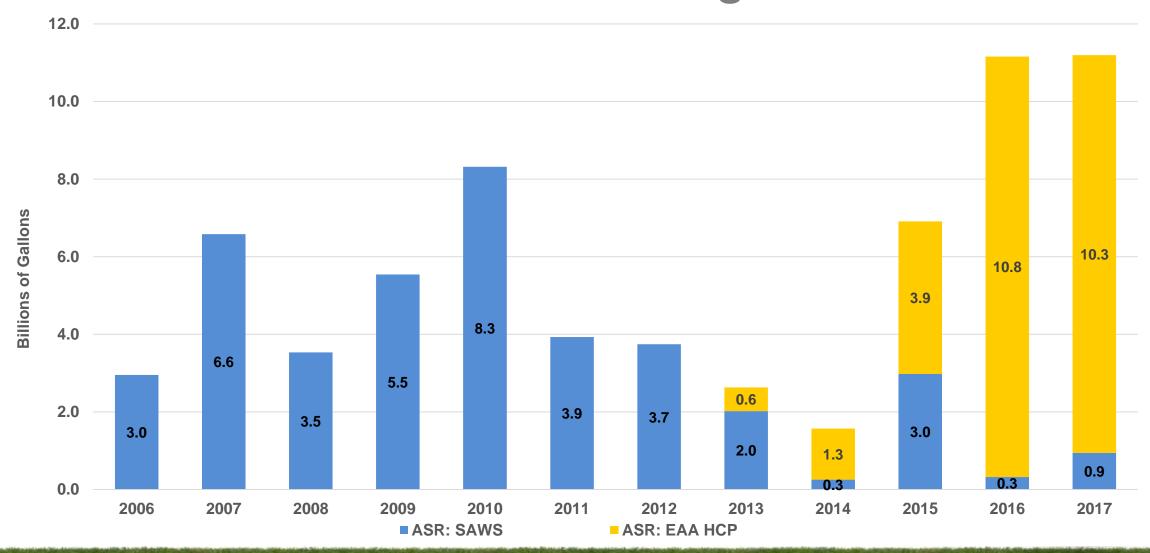

### Water Produced for ASR Recharge

Capital Improvements Advisory Committee

Salar a ferral a second second a second s

San Antonio

System

Water System